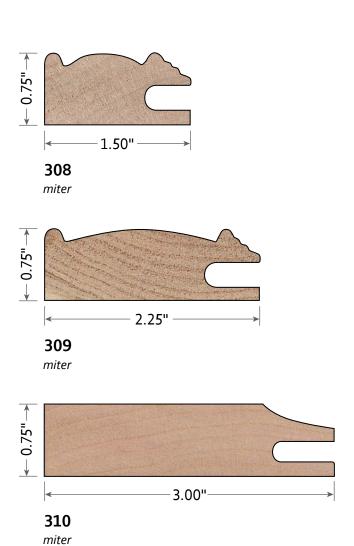

## Tailormade Cabinet Doors

Specializing in mitered doors, cope and stick cabinet doors, veneer raised panel inserts and mdf edge banded veneer cabinet doors.

# Tailormade Cabinet Doors

Specializing in mitered doors, cope and stick cabinet doors, veneer raised panel inserts and mdf edge banded veneer cabinet doors.

Neuenschwander Doors LLC began building solid hardwood interior and exterior passage doors in 2002 and quickly became one of the region's finest builders of high quality custom doors.

Tailormade Cabinet Doors offers veneers on mdf raised panels. They have expanded into the retail market with mitered, cope and stick, and edge banded mdf wrapped in veneer doors.

For **YOUR** next project, call **Tailormade Cabinet Doors!** 