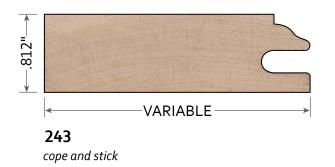

stom doors.

In 2009, Tailormade Cabinet Doors LLC was established under the Neuenschwander company's expertise. Tailormade Cabinet Doors services the cabinet door market utilizing the same philosophies. Build a quality product, service our wholesale dealers, and honor on time delivery.

Tailormade Cabinet Doors offers veneers on mdf raised panels. They have expanded into the retail market with mitered, cope and stick, and edge banded mdf wrapped in veneer doors.

For **YOUR** next project, call **Tailormade Cabinet Doors!** 

Contact us today for ideas or a no-obligation review of our process.

269-489-5194 or 866-787-0810

62306 Needham Road Burr Oak, MI 49030 neuenschwanderdoors.com

NOTE: Tailormade Cabinet Doors does not do arched panels or glass mullions at this time.



























Over 16,000 square foot manufacturing facility



Veneer membrane press