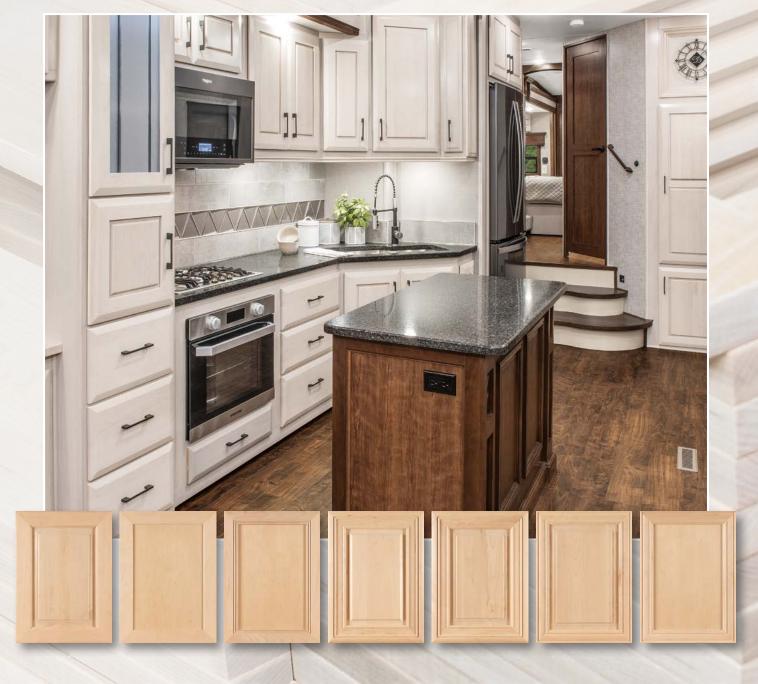

## Tailormade Cabinet Doors

Specializing in mitered doors, cope and stick cabinet doors, veneer raised panel inserts and mdf edge banded veneer cabinet doors.

# Tailormade Cabinet Doors

Specializing in mitered doors, cope and stick cabinet doors, veneer raised panel inserts and mdf edge banded veneer cabinet doors.

Neuenschwander Doors LLC began building solid hardwood interior and exterior passage doors in 2002 and quickly became one of the region's finest builders of high quality custom doors.

Tailormade Cabinet Doors offers veneers on mdf raised panels. They have expanded into the retail market with mitered, cope and stick, and edge banded mdf wrapped in veneer doors.

For **YOUR** next project, call **Tailormade Cabinet Doors!** 