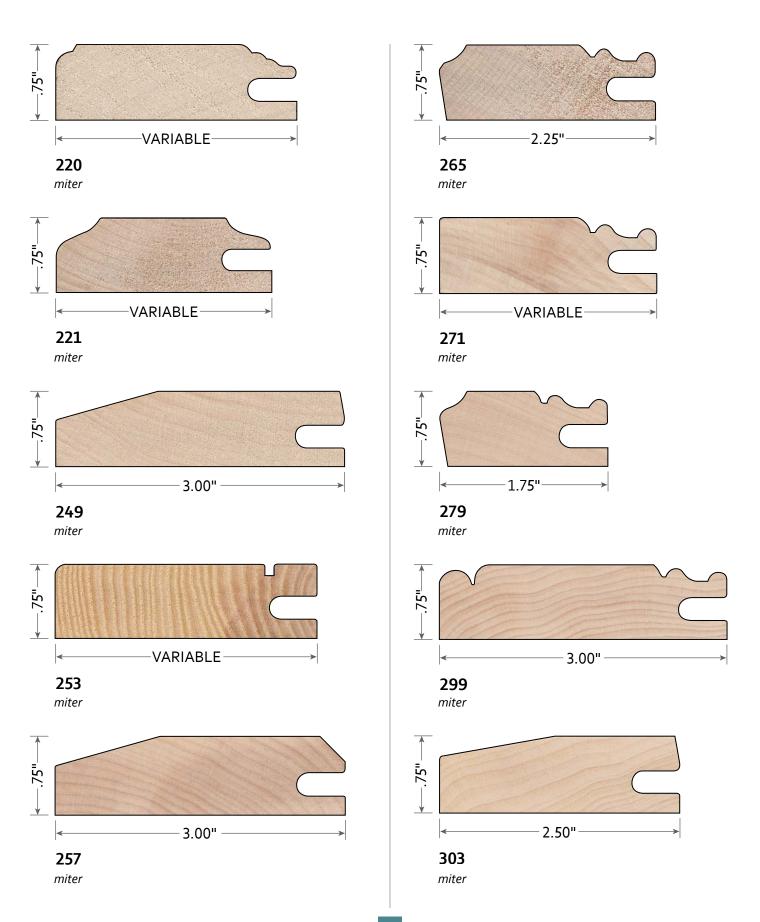

doors.

In 2009, Tailormade Cabinet Doors LLC was established under the Neuenschwander company's expertise. Tailormade Cabinet Doors services the cabinet door market utilizing the same philosophies. Build a quality product, service our wholesale dealers, and honor on time delivery.

Tailormade Cabinet Doors offers veneers on mdf raised panels. They have expanded into the retail market with mitered, cope and stick, and edge banded mdf wrapped in veneer doors.

For **YOUR** next project, call **Tailormade Cabinet Doors!** 

Contact us today for ideas or a no-obligation review of our process.

269-489-5194 or 866-787-0810

62306 Needham Road Burr Oak, MI 49030 neuenschwanderdoors.com

NOTE: Tailormade Cabinet Doors does not do arched panels or glass mullions at this time.



























Over 16,000 square foot manufacturing facility



Veneer membrane press