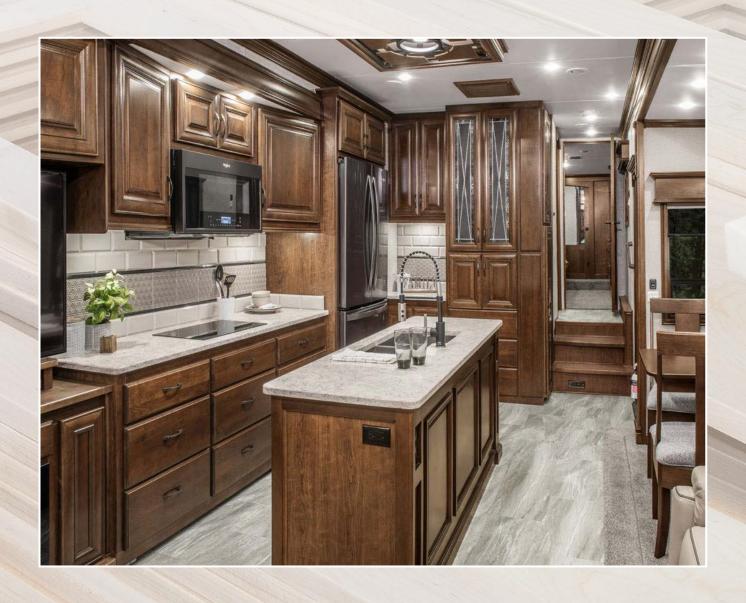

Tailormade Cabinet Doors offers veneers on mdf raised panels. They have expanded into the retail market with mitered, cope and stick, and edge banded mdf wrapped in veneer doors.

For **YOUR** next project, call **Tailormade Cabinet Doors!** 