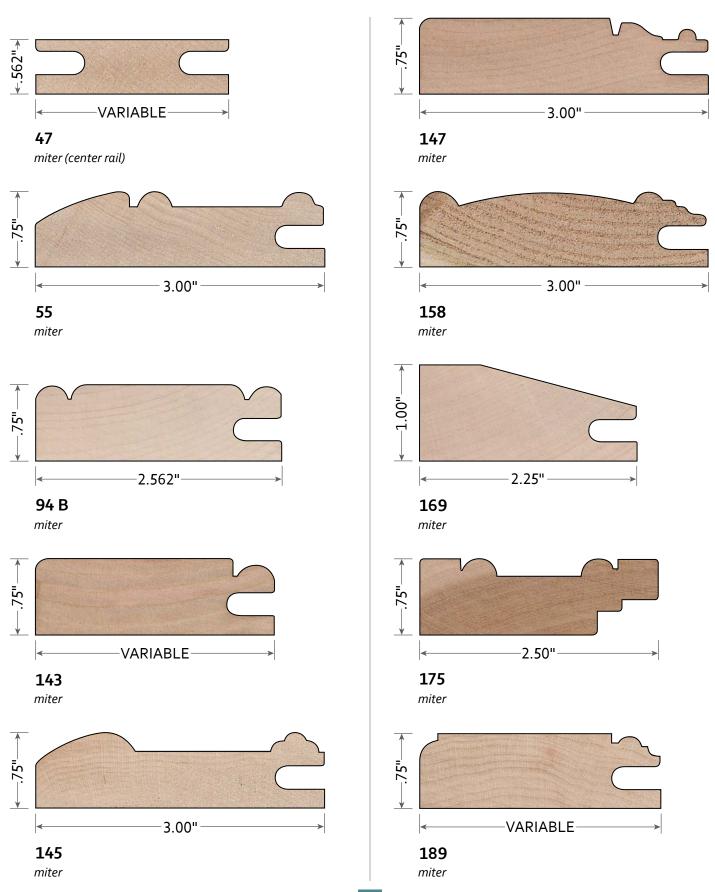

om doors.

In 2009, Tailormade Cabinet Doors LLC was established under the Neuenschwander company's expertise. Tailormade Cabinet Doors services the cabinet door market utilizing the same philosophies. Build a quality product, service our wholesale dealers, and honor on time delivery.

Tailormade Cabinet Doors offers veneers on mdf raised panels. They have expanded into the retail market with mitered, cope and stick, and edge banded mdf wrapped in veneer doors.

For **YOUR** next project, call **Tailormade Cabinet Doors!** 

Contact us today for ideas or a no-obligation review of our process.

269-489-5194 or 866-787-0810

62306 Needham Road Burr Oak, MI 49030 neuenschwanderdoors.com

NOTE: Tailormade Cabinet Doors does not do arched panels or glass mullions at this time.



























Over 16,000 square foot manufacturing facility



Veneer membrane press