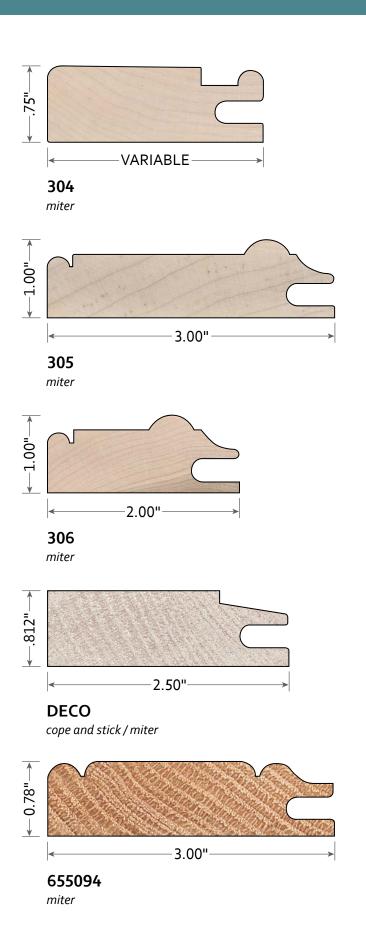

oors.

In 2009, Tailormade Cabinet Doors LLC was established under the Neuenschwander company's expertise. Tailormade Cabinet Doors services the cabinet door market utilizing the same philosophies. Build a quality product, service our wholesale dealers, and honor on time delivery.

Tailormade Cabinet Doors offers veneers on mdf raised panels. They have expanded into the retail market with mitered, cope and stick, and edge banded mdf wrapped in veneer doors.

For **YOUR** next project, call **Tailormade Cabinet Doors!** 

Contact us today for ideas or a no-obligation review of our process.

269-489-5194 or 866-787-0810

62306 Needham Road Burr Oak, MI 49030 neuenschwanderdoors.com

NOTE: Tailormade Cabinet Doors does not do arched panels or glass mullions at this time.



























Over 16,000 square foot manufacturing facility



Veneer membrane press